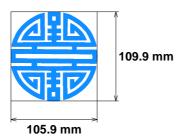

1 100.0% (68.4 m)

Upper thread 68.4 m Bobbin 22.8 m

Needle Thread consumption File: longvie.eof (Embird Outline Format)

Stitches: 15921

Size: 105.9 mm x 109.9 mm Begin: 52.9 mm, 54.9 mm End: 52.9 mm, 54.9 mm